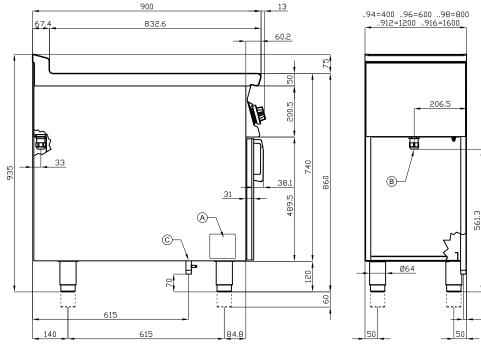

## 90 GAS CHARCOAL GRILL

| 94=40096=600<br>912=12009 | 098=800<br>16=1600 | ,                  |                  | 1       |    |  |
|---------------------------|--------------------|--------------------|------------------|---------|----|--|
|                           | 206.5              |                    | 006              |         |    |  |
| ®-                        | 261.3              | 93=1139<br>94=1239 |                  | -       | 40 |  |
| 064                       | 50                 | <u>2.6</u>         | 93=239<br>94=339 | <u></u> |    |  |

| A Data plate C Gas connection ISO 7-1 1/2" |
|--------------------------------------------|
|--------------------------------------------|

MODEL: CW-98G

DIMENSIONS: cm. 80x 90x 90h

GAS POWER: 24 kW / 20.640 kcal/h

GAS TYPE: Natural Gas / LPG

kg: 131 m³: 0.894

mm: 830x970x1110