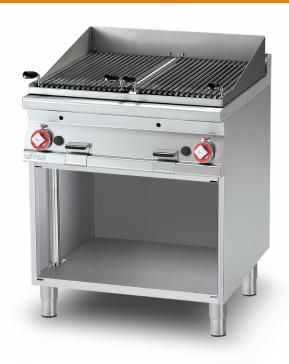

## CW-98G

**GAS CHARCOAL GRILL** 

Charcoal grill gas on open cabinet - N. 2 stainless steel adjustable grills cm. 38x66 - 2 cooking areas (included 1 Head end filler strip mod.TPA-9)

Construction - Fabricated using CrNi 18/10 AISI 304 grade Stainless Steel Scotch-Brite Satin polish Finish, incorporating 2mm thick worktop, rounded edges, chromed details and rear splash back. Knobs with waterproof grades IPX5. Model - Professional Gas Charcoal Grill, on open cabinet. Grill container for holding Lava Rock over burners. Burners with Piezoelectric ignition and pilot light, thermocouple safety valves, Removable liquid containers. Maintenance - All serviceable parts are accessible by the easy removal of front control panel. Fittings -Appliance is supplied with both LPG and Natural Gas conversion jets and adjustable feet. Doors not included.

## **CW-98G**